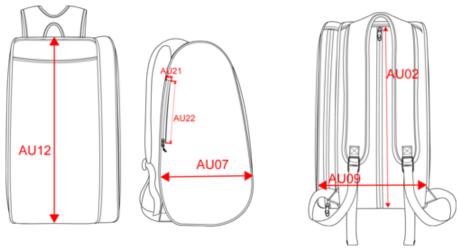

### Dimensions (cm)

| Measurements in cm          | One size |  |  |
|-----------------------------|----------|--|--|
| AU07 - Total width          | 26.00    |  |  |
| AU09 - Depth of bottom part | 27.00    |  |  |
| AU12 - Total height         | 55.00    |  |  |
| AU21 - Front pocket width   | 1.50     |  |  |
| AU22 - Front pocket height  | 15.50    |  |  |